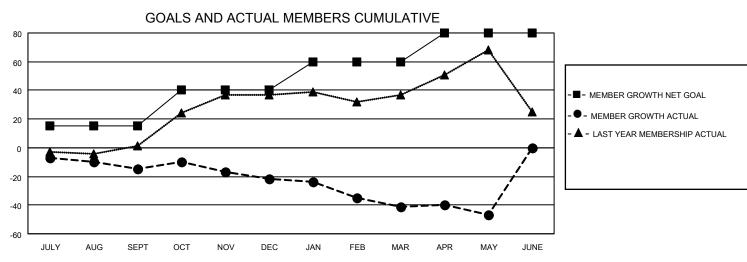

## MONTHLY MEMBERSHIP PROGRESS REPORT

LOCATION ONTARIO District A 1 Results as of: 5/31/2022

| Clubs RESULTS FOR 2021-2022 |   |   |   | Members RESULTS FOR 2021-2022 |    |    |    |
|-----------------------------|---|---|---|-------------------------------|----|----|----|
|                             |   |   |   |                               |    |    |    |
| JULY/AUG/SEPT               | 0 | 0 | 0 | JULY/AUG/SEPT                 | 15 | 8  | 22 |
| OCT/NOV/DEC                 | 0 | 0 | 0 | OCT/NOV/DEC                   | 25 | 31 | 36 |
| JAN/FEB/MAR                 | 1 | 0 | 0 | JAN/FEB/MAR                   | 20 | 6  | 24 |
| APR/MAY/JUNE                | 1 | 0 | 0 | APR/MAY/JUNE                  | 20 | 12 | 17 |