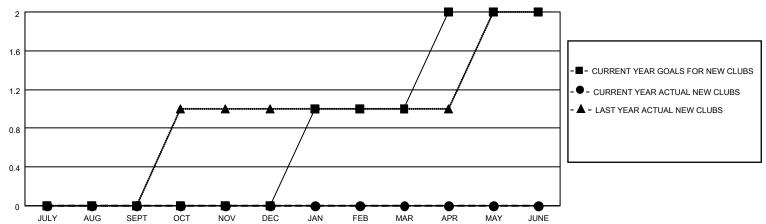

## MONTHLY MEMBERSHIP PROGRESS REPORT

LOCATION ONTARIO District A 1 Results as of: 5/31/2022

| Clubs RESULTS FOR 2021-2022 |   |   |   | Members RESULTS FOR 2021-2022 |    |    |    |
|-----------------------------|---|---|---|-------------------------------|----|----|----|
|                             |   |   |   |                               |    |    |    |
| JULY/AUG/SEPT               | 0 | 0 | 0 | JULY/AUG/SEPT                 | 15 | 8  | 22 |
| OCT/NOV/DEC                 | 0 | 0 | 0 | OCT/NOV/DEC                   | 25 | 31 | 36 |
| JAN/FEB/MAR                 | 1 | 0 | 0 | JAN/FEB/MAR                   | 20 | 6  | 24 |
| APR/MAY/JUNE                | 1 | 0 | 0 | APR/MAY/JUNE                  | 20 | 12 | 17 |